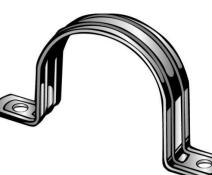

## 2 HOLE STRAP

UNSPSC: 31162310

Commodity: Mounting straps

2-Hole straps are used to secure conduit, cable, tubing, pipe, etc. to mounting surface.

|                     | Product Attributes                                                    |   |
|---------------------|-----------------------------------------------------------------------|---|
| Brand Name          | Minerallac Company                                                    |   |
| Sub Brand           | Minerallac Traditional                                                |   |
| Туре                | 2-Hole Strap                                                          |   |
| Application         | Electrical Conduit                                                    |   |
| Special Features    | Designed for use on loads too heavy to be supported by 1-hole straps. |   |
| Standard            | UL #9N38                                                              |   |
| Material            | Steel                                                                 |   |
| Finish              | Pre-galvanized                                                        |   |
| Mounting Holes      | 2                                                                     |   |
| Mounting            | Component, Wood, Steel, Concrete                                      |   |
| Mounting Holes O.C. | 1/4" IN                                                               |   |
| Mounting Hole Width | N/A                                                                   |   |
| Number Of Holes     | 2                                                                     |   |
| Size                | 2.20" x 1.00" x 5.00"                                                 |   |
| Color               | Silver                                                                |   |
| Width               | 0.875"                                                                |   |
| Length              | 3.875"                                                                |   |
| Height              | 1.57"                                                                 |   |
| Load Capacity       | N/A                                                                   |   |
| Breaking Strength   | N/A                                                                   |   |
| Working Load Limit  |                                                                       |   |
| Trade Size          | 1-1/4"                                                                |   |
| Thickness           |                                                                       |   |
|                     | Fits 1-1/4" EMT.                                                      | I |
| Construction        | •                                                                     |   |
| Fastening Hole      | N/A                                                                   |   |
|                     |                                                                       |   |
|                     |                                                                       |   |